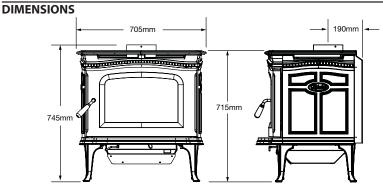

rn duration to an impressive 15+ hours.

EBT: Automatic draft breaker, perfect for homes with excess flue

Clean Glass Tech: Turbulent air wash for cleaner glass

Direct Air: Bellow air direct into coals for fast lighting

Open Swing Trivet Top: Perfect Cooktop

Ash System: Self Sealing & pull out ashtray

### STANDARD

Floating Cast Iron Over Steel Firebox: 10 year warranty 304 Grade Stainless Steel Baffle: 10 year warranty Cast Iron Door: With roller door handle for ease of closing Deep Firebox: Takes 450mm long wood True Slow Combustion: Offering long burn time

#### ADD-ONS



2 Speed Fan: Thermostatically Controlled



Fully fire bricked lined

Finish Options: Black or vitreous enamel Antique

**ACMS:** Advanced Combustion Management System Extends burn time and optimises efficiency



Optional outside air

HEARTH & CLEARANCES