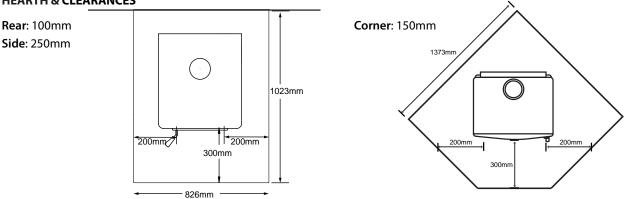

Automatic draft breaker, perfect for homes with excess flue

Clean Glass Tech: Turbulent air wash for cleaner glass

Direct Air: Bellow air direct into coals for fast lighting

Open Swing Trivet Top: Perfect Cooktop

Ash System: Self Sealing & pull out ashtray

### STANDARD

Floating Cast Iron Over Steel Firebox: 10 year warranty 304 Grade Stainless Steel Baffle: 10 year warranty Cast Iron Door: With roller door handle for ease of closing Deep Firebox: Takes 450mm long wood True Slow Combustion: Offering long burn time

#### ADD-ONS



2 Speed Fan: Thermostatically Controlled



Fully fire bricked lined

Finish Options: Black or vitreous enamel Antique

**ACMS:** Advanced Combustion Management System Extends burn time and optimises efficiency



Optional outside air

HEARTH & CLEARANCES